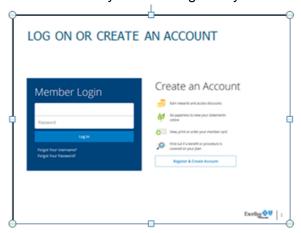

## Step 2. Create a User Name and Password

Note: If you have forgotten your user name or password you can click the links for help.

Step 3. View your personalized Dashboard

Step 4. Don't forget to download the Excellus BCBS app for your smart phone!