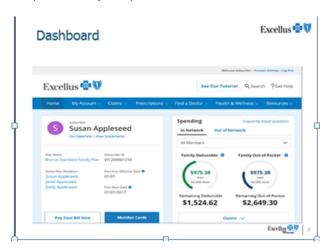

## Step 2. Create a User Name and Password

Note: If you have forgotten your user name or password you can click the links for help.

Step 3. View your personalized Dashboard

Step 4. Don't forget to download the Excellus BCBS app for your smart phone!